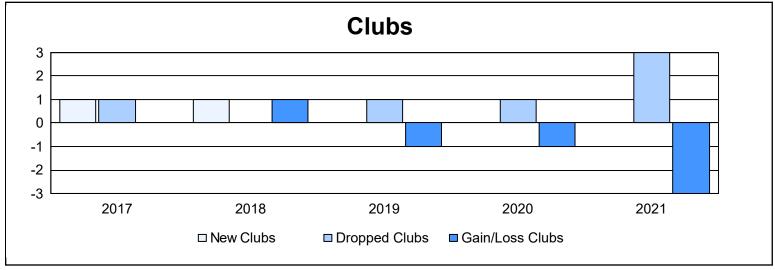

District 334 D

As of June 2021 Cumulative

| Year      | New<br>Clubs | Dropped<br>Clubs | Gain/<br>Loss<br>Clubs | New<br>Members | Charter<br>Members | Reinstate<br>Members | Transfer<br>Members | Total<br>Member<br>Added | Total<br>Members<br>Dropped | Gain/<br>Loss<br>Members |
|-----------|--------------|------------------|------------------------|----------------|--------------------|----------------------|---------------------|--------------------------|-----------------------------|--------------------------|
| 2016-2017 | 1            | 1                | 0                      | 417            | 28                 | 9                    | 4                   | 458                      | 427                         | 31                       |
| 2017-2018 | 1            | 0                | 1                      | 357            | 21                 | 2                    | 4                   | 384                      | 554                         | -170                     |
| 2018-2019 | 0            | 1                | -1                     | 226            | 0                  | 3                    | 1                   | 230                      | 588                         | -358                     |
| 2019-2020 | 0            | 1                | -1                     | 302            | 0                  | 6                    | 6                   | 314                      | 555                         | -241                     |
| 2020-2021 | 0            | 3                | -3                     | 226            | 0                  | 5                    | 2                   | 233                      | 509                         | -276                     |
| Average   | 0            | 1                | -1                     | 306            | 10                 | 5                    | 3                   | 324                      | 527                         | -203                     |