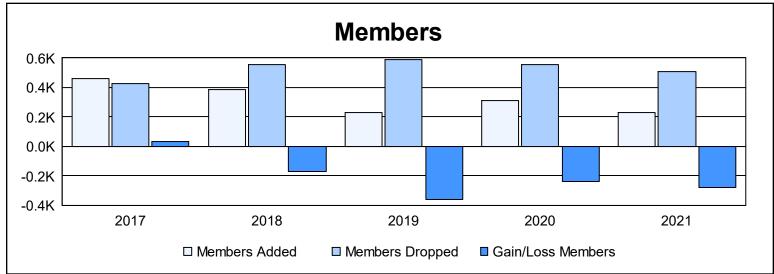

District 334 D

As of June 2021 Cumulative

| Year      | New<br>Clubs | Dropped<br>Clubs | Gain/<br>Loss<br>Clubs | New<br>Members | Charter<br>Members | Reinstate<br>Members | Transfer<br>Members | Total<br>Member<br>Added | Total<br>Members<br>Dropped | Gain/<br>Loss<br>Members |
|-----------|--------------|------------------|------------------------|----------------|--------------------|----------------------|---------------------|--------------------------|-----------------------------|--------------------------|
| 2016-2017 | 1            | 1                | 0                      | 417            | 28                 | 9                    | 4                   | 458                      | 427                         | 31                       |
| 2017-2018 | 1            | 0                | 1                      | 357            | 21                 | 2                    | 4                   | 384                      | 554                         | -170                     |
| 2018-2019 | 0            | 1                | -1                     | 226            | 0                  | 3                    | 1                   | 230                      | 588                         | -358                     |
| 2019-2020 | 0            | 1                | -1                     | 302            | 0                  | 6                    | 6                   | 314                      | 555                         | -241                     |
| 2020-2021 | 0            | 3                | -3                     | 226            | 0                  | 5                    | 2                   | 233                      | 509                         | -276                     |
| Average   | 0            | 1                | -1                     | 306            | 10                 | 5                    | 3                   | 324                      | 527                         | -203                     |